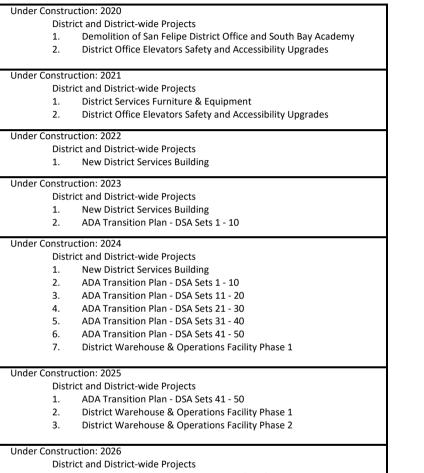

## SJECCD Measure X Bond Program Master Schedule Narrative - July 2024 SJECCD Measure X Bond Program Master Schedule: 2020-2026

1. District Warehouse & Operations Facility Phase 2

### **District and District-wide Projects**

- 39301B District Offices Renovation Project
  - The scheduled completion date for construction remains scheduled for January 3, 2024.
- o 39302 Demolition of San Felipe District Office and South Bay Academy
  - Project closeout completed May 15, 2020.
- 39303 District Services Furniture & Equipment
  - Completion of this project was on September 24, 2021.
- 39313 ADA Transition Plan DSA Sets
  - ADA Transition Plan DSA Sets 1-10, shows a construction completion date of January 31, 2024.
  - ADA Transition Plan DSA Sets 11-20, shows a construction completion date of May 1, 2024.
  - ADA Transition Plan DSA Sets 21-30, shows a construction completion date of July 31, 2024.
  - ADA Transition Plan DSA Sets 31-40, shows a construction completion date of October 30, 2024.
  - ADA Transition Plan DSA Sets 41-50, shows a construction completion date of January 29, 2025.
- 39314 District Office Elevators Safety and Accessibility Upgrades
  - Construction completed July 1, 2021.
- 39315 District Elevator Assessment
  - The assessment completed on August 7, 2020.
- 39629 District Warehouse & Operations Facility
  - District Warehouse & Operations Facility Phase 1 (New Addition & Site) shows a construction completion date of March 31, 2025.
  - District Warehouse & Operations Facility Phase 2 (New Renovation) shows a construction completion date of February 27, 2026.
- Technical Specifications
  - This project completed on December 8, 2020